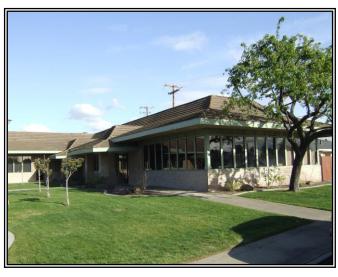

## TO BE LEASED

316 S Crescent Avenue Lodi, California

| SUITE # | SQUARE FEET | 1 year<br><b>\$1.25</b> | 3 year<br><b>\$1.10</b> | <u>5 year</u><br><b>\$1.00</b> |
|---------|-------------|-------------------------|-------------------------|--------------------------------|
| A       | 745         | \$931                   | \$820                   | \$745                          |
| В       | 1,155       | \$1,444                 | \$1,271                 | \$1,155                        |
| A+B     | 1,900       | \$2,375                 | \$2,090                 | \$1,900                        |

(A 3% annual increase applies to all multiple year leases)

UTILITIES: Tenant pays PG&E, water, sewer, garbage, janitorial and liability insurance.

**COMMENTS:** Meticulously maintained office complex near Lodi Avenue with abundant offstreet parking. Priced for immediate occupancy!