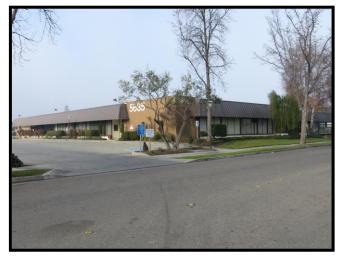

## 5635 Stratford Circle Stockton, California

**RATE** \$960 PSF \$1.45

(3% annual increases on multiple year leases)

SERVICES: Tenant Pays: Liability insurance

Landlord Pays: Electric, Gas, Water, Sewer, Garbage, Janitorial Service,

Outside & Common area Maintenance

<u>SQ FT</u>

COMMENTS: One of Stockton's premier office locations between Pershing Avenue and

Pacific Avenue in North Stockton! Easy freeway access located right in the hub of North Stockton commercial commerce. All utilities and janitorial

paid for in the rent - It doesn't get any better than that!