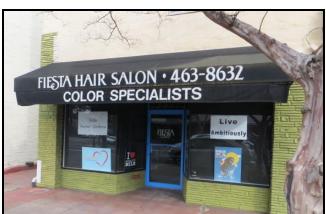

## **RETAIL SPACE**

## TO BE LEASED 2320 Pacific Avenue Stockton, California

| SIZE         | <b>Approximately 1,355 Square Feet</b>         |
|--------------|------------------------------------------------|
| LEASE RATE:  | \$1,600.00 Per Month (1.18¢ Per Sq Ft)         |
| ZONING:      | C2                                             |
| TENANT PAYS: | PG&E, Water & Sewer                            |
| COMMENTS:    | <b>Excellent Miracle Mile Location! Hurry!</b> |